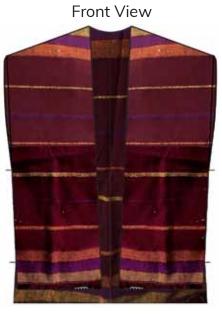

#### Burgundy Stripe Ruana

#### Dimensions:

- Center back to bottom hem length 78 cm
- Center back to front hem 75 cm
- Underarm side seam back width 85 cm L
- Arm hole opening 30 cm L

Fabric: See Sasha Sample below

Fringe hem on bottom

**Back View** 