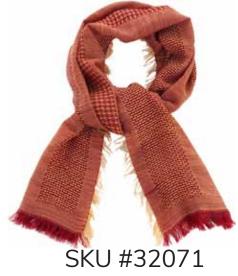

# Details:

Square Scarf

Same pattern / weave as SKU #32071 Dimensions: 100 cm L x 100 cm W Colors: Black & White