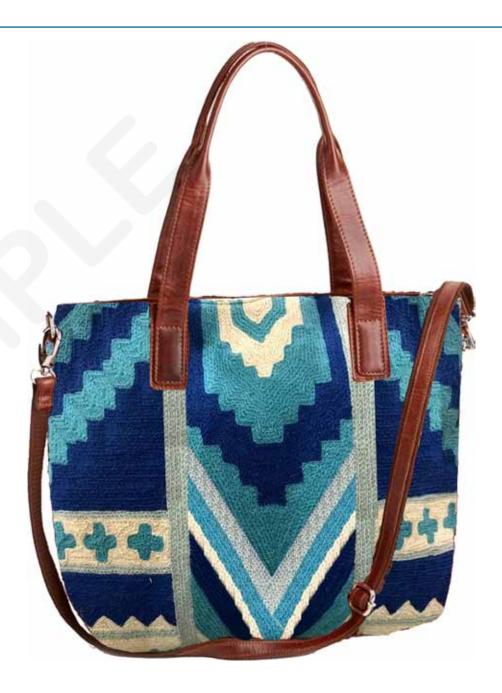

# Details:

Crewelwork Tote Bag Same size / shape / interior as SKU #32365 Antique Brass Hardware See crewel design shown to right