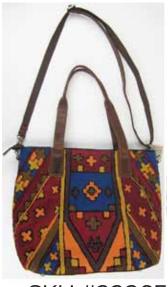

# Details:

Crewelwork Tote Bag Same size / shape / interior as SKU #32365 Antique Brass Hardware See crewel design shown to right