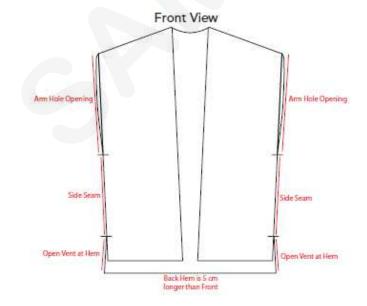

#### Burgundy Stripe Ruana

#### Dimensions:

- Center back to bottom hem length 78 cm
- Center back to front hem 75 cm
- Underarm side seam back width 85 cm L
- Arm hole opening 30 cm L

Fabric: See Sasha Sample below

Fringe hem on bottom

**Back View** 