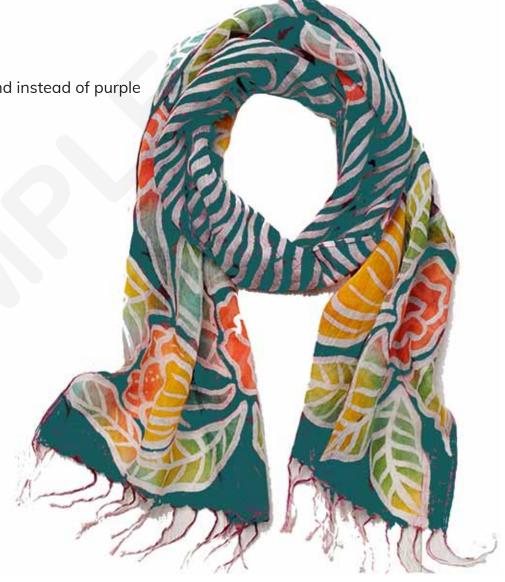

# Details:

Teal Floral Watercolor Handpainted Scarf Same size / shape as SKU #35523 Same material / fringe length as SKU #35523 Same patterns and designs but with teal background instead of purple

Reference Images: