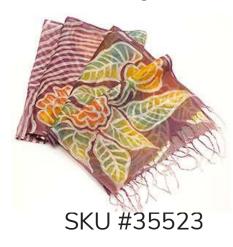

# Details:

Teal Floral Watercolor Handpainted Scarf Same size / shape as SKU #35523 Same material / fringe length as SKU #35523 Same patterns and designs but with teal background instead of purple

Reference Images: