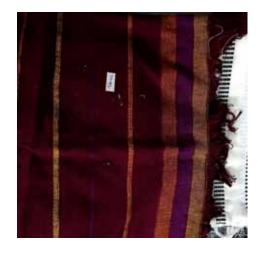

#### Burgundy Stripe Ruana

#### Dimensions:

- Center back to bottom hem length 78 cm
- Center back to front hem 75 cm
- Underarm side seam back width 85 cm L
- Arm hole opening 30 cm L

Fabric: See Sasha Sample below

Fringe hem on bottom