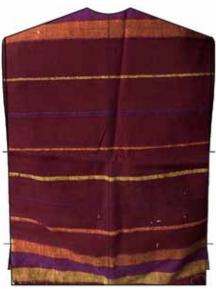

#### Burgundy Stripe Ruana

#### Dimensions:

- Center back to bottom hem length 78 cm
- Center back to front hem 75 cm
- Underarm side seam back width 85 cm L
- Arm hole opening 30 cm L

Fabric: See Sasha Sample below

Fringe hem on bottom